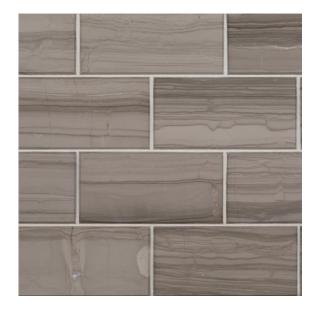

## 3 - Stream Stone: Chapter Three Beveled Field Tile 3" x 6" -Transitional Taupe

Tile Application

Shade Variation

## **Tile Specs**

| Sample SKU              | AP30208            |
|-------------------------|--------------------|
| Sample Price            | 5                  |
| Part #                  | 30208              |
| <b>Collection Name</b>  | Stream Stone       |
| Product Name            | Beveled Field Tile |
| Color Name              | Transitional Taupe |
| Materials               | Taupe Limestone    |
| Finish                  | Honed              |
| Thickness (MM)          | 10                 |
| Height (IN)             | 3                  |
| Width (IN)              | 6                  |
| Coverage Per Piece (SF) | 0.125              |
| Unit of Measure         | SQ. FT.            |
| Weight Per UOM (LBS)    | 4.8                |
| Case Quantity (UOM)     | 5                  |
| Sample                  | Sample             |
| Weight Per Case         | 24                 |