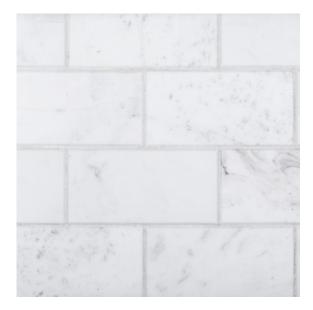

## 16 - Park Place®: Chapter Sixteen Beveled Field Tile 3" x 6" - Wall Street White

Tile Application

Shade Variation

## **Tile Specs**

| Sample SKU              | AP16602            |  |  |  |  |  |  |
|-------------------------|--------------------|--|--|--|--|--|--|
| Sample Price            | 5                  |  |  |  |  |  |  |
| Part #                  | 16602              |  |  |  |  |  |  |
| <b>Collection Name</b>  | Park Place         |  |  |  |  |  |  |
| Product Name            | Beveled Field Tile |  |  |  |  |  |  |
| Color Name              | Wall Street White  |  |  |  |  |  |  |
| Materials               | Volakas Marble     |  |  |  |  |  |  |
| Finish                  | Honed              |  |  |  |  |  |  |
| Thickness (MM)          | 9                  |  |  |  |  |  |  |
| Height (IN)             | 3                  |  |  |  |  |  |  |
| Width (IN)              | 6                  |  |  |  |  |  |  |
| Coverage Per Piece (SF) | 0.125              |  |  |  |  |  |  |
| Unit of Measure         | SQ. FT.            |  |  |  |  |  |  |
| Weight Per UOM (LBS)    | 5.28               |  |  |  |  |  |  |
| Case Quantity (UOM)     | 7.5                |  |  |  |  |  |  |
| Weight Per Case         | 40.2               |  |  |  |  |  |  |
| Sample                  | Sample             |  |  |  |  |  |  |