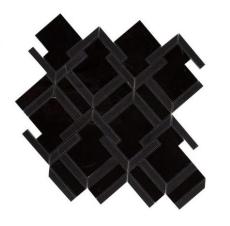

## 10 - Eternal by Jeffrey Court<sup>™</sup>: Chapter 10 Black Tie - Prestige Mosaic

## **Tile Specs**

| Part #                  | 22162                       |
|-------------------------|-----------------------------|
| Product Name            | Black Tie – Prestige Mosaic |
| Color Name              | Prestige                    |
| Materials               | Marble                      |
| Finish                  | Honed/ Polished             |
| Thickness (MM)          | 10                          |
| Height (IN)             | 10                          |
| Width (IN)              | 10.375                      |
| Coverage Per Piece (SF) | 0.72                        |
| Unit of Measure         | Each                        |
| Weight Per UOM (LBS)    | 3.85                        |
| Case Quantity (UOM)     | 10                          |
| Weight Per Case         | 39.1                        |
| Collection Name         | Eternal by Jeffrey Court    |
| Sample                  | Sample                      |
| Sample Price            | 7.5                         |
| Sample SKU              | AP22162                     |