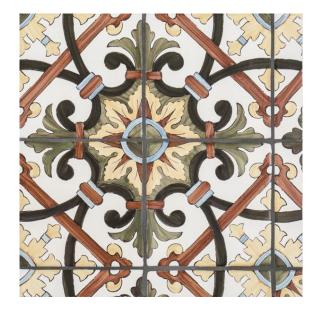

## 4 - Via®: Chapter Four Braganca Pattern 5" x 5" -Contempo

## **Tile Specs**

| Sample SKU              | AP40304                     |
|-------------------------|-----------------------------|
| Sample Price            | 5                           |
| Part #                  | 40304                       |
| Collection Name         | VIA                         |
| Product Name            | Braganca Pattern            |
| Color Name              | Contempo                    |
| Materials               | Glazed-Red Body Terra Cotta |
| Finish                  | Matte                       |
| Thickness (MM)          | 10                          |
| Height (IN)             | 5                           |
| Width (IN)              | 5                           |
| Coverage Per Piece (SF) | 0.173                       |
| Unit of Measure         | Each                        |
| Weight Per UOM (LBS)    | 0.8                         |
| Case Quantity (UOM)     | 30                          |
| Sample                  | Sample                      |
| Weight Per Case         | 24                          |

## Tile Specs

5x5 inch tiles. decorative tiles for kitchen. red ceramic. matte finish. green tile