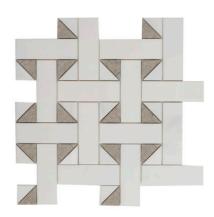

## 18 - Rotunda®: Chapter Eighteen Charleston Mosaic 11.875" x 11.875" - Tunisian Grey

Tile Application

Shade Variation

## **Tile Specs**

| Case Quantity (UOM)                         | 5                                  |
|---------------------------------------------|------------------------------------|
| <b>Collection Name</b>                      | Rotunda                            |
| Color Name                                  | Tunisian Grey                      |
| Coverage Per Piece (SF)                     | 0.979                              |
| Finish                                      | Honed/Polished Dot                 |
| Height (IN)                                 | 11.875                             |
| Width (IN)                                  | 11.875                             |
| Thickness (MM)                              | 10                                 |
| Materials                                   | Dolomite Marble, Grey<br>Limestone |
|                                             |                                    |
| Part #                                      | 18186                              |
| Part # Product Name                         | 18186<br>Charleston                |
| 1 41 2 11                                   |                                    |
| Product Name                                | Charleston                         |
| Product Name Sample                         | Charleston Sample                  |
| Product Name Sample Sample Price            | Charleston Sample 5                |
| Product Name Sample Sample Price Sample SKU | Charleston Sample 5 AP18186        |