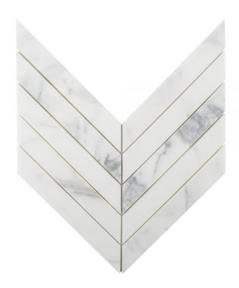

## 18 - Rotunda®: Chapter Eighteen Chevron Mosaic 10.5" x 14.25" -Calacatta Gold

Tile Application

Shade Variation

## **Tile Specs**

| Sample SKU              | AP18148        |  |
|-------------------------|----------------|--|
| Sample Price            | 5              |  |
| Part #                  | 18148          |  |
| <b>Collection Name</b>  | Rotunda        |  |
| <b>Product Name</b>     | Chevron Mosaic |  |
| Color Name              | Calacatta Gold |  |
| Materials               | White Marble   |  |
| Finish                  | Polished       |  |
| Thickness (MM)          | 10             |  |
| Height (IN)             | 10.5           |  |
| Width (IN)              | 14.25          |  |
| Coverage Per Piece (SF) | 1.039          |  |
| Unit of Measure         | Each           |  |
| Weight Per UOM (LBS)    | 5.75           |  |
| Case Quantity (UOM)     | 5              |  |
| Weight Per Case         | 29.35          |  |
| Sample                  | Sample         |  |