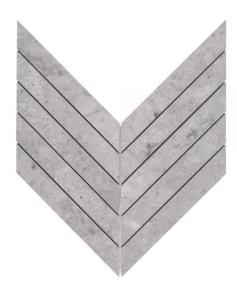

## 18 - Rotunda®: Chapter Eighteen Chevron Mosaic 10.5" x 14.25" - Tunisian Grey

Tile Application

Shade Variation

## **Tile Specs**

| Sample SKU              | AP18156        |
|-------------------------|----------------|
| Sample Price            | 5              |
| Part #                  | 18156          |
| <b>Collection Name</b>  | Rotunda        |
| <b>Product Name</b>     | Chevron Mosaic |
| Color Name              | Tunisian Grey  |
| Materials               | Grey Limestone |
| Finish                  | Honed          |
| Thickness (MM)          | 10             |
| Height (IN)             | 10.5           |
| Width (IN)              | 14.25          |
| Coverage Per Piece (SF) | 1.039          |
| Unit of Measure         | Each           |
| Weight Per UOM (LBS)    | 5.29           |
| Case Quantity (UOM)     | 5              |
| Weight Per Case         | 27.05          |
| Sample                  | Sample         |