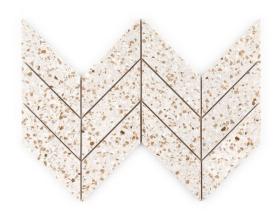

## 5 - Modern Mixer™: Chapter 5 Chevron Mosaic - Bourbon

Tile Application

Shade Variation

## **Tile Specs**

| Part #                                                                      | 51634                              |
|-----------------------------------------------------------------------------|------------------------------------|
| <b>Product Name</b>                                                         | Chevron Mosaic                     |
| Materials                                                                   | Terrazzo                           |
| Finish                                                                      | Semi Polished                      |
| Thickness (MM)                                                              | 10                                 |
| Height (IN)                                                                 | 8.375                              |
| Width (IN)                                                                  | 16.125                             |
| Coverage Per Piece (SF)                                                     | 0.938                              |
|                                                                             |                                    |
| Unit of Measure                                                             | Each                               |
| Unit of Measure Weight Per UOM (LBS)                                        | Each<br>4.70                       |
|                                                                             |                                    |
| Weight Per UOM (LBS)                                                        | 4.70                               |
| Weight Per UOM (LBS) Case Quantity (UOM)                                    | 4.70                               |
| Weight Per UOM (LBS)  Case Quantity (UOM)  Weight Per Case                  | 4.70<br>10<br>47.6                 |
| Weight Per UOM (LBS)  Case Quantity (UOM)  Weight Per Case  Collection Name | 4.70<br>10<br>47.6<br>Modern Mixer |