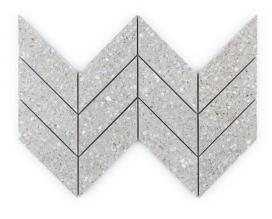

## 5 - Modern Mixer™: Chapter 5 Chevron Mosaic - Gibson

## **Tile Specs**

| Part #                                                                                            | 51642                                     |
|---------------------------------------------------------------------------------------------------|-------------------------------------------|
| Product Name                                                                                      | Chevron Mosaic                            |
| Materials                                                                                         | Terrazzo                                  |
| Finish                                                                                            | Semi Polished                             |
| Thickness (MM)                                                                                    | 10                                        |
| Height (IN)                                                                                       | 8.375                                     |
| Width (IN)                                                                                        | 16.125                                    |
| Coverage Per Piece (SF)                                                                           | 0.938                                     |
|                                                                                                   |                                           |
| Unit of Measure                                                                                   | Each                                      |
| Unit of Measure<br>Weight Per UOM (LBS)                                                           | Each<br>4.70                              |
|                                                                                                   |                                           |
| Weight Per UOM (LBS)                                                                              | 4.70                                      |
| Weight Per UOM (LBS)<br>Case Quantity (UOM)                                                       | 4.70<br>10                                |
| Weight Per UOM (LBS)<br>Case Quantity (UOM)<br>Weight Per Case                                    | 4.70<br>10<br>47.6                        |
| Weight Per UOM (LBS)<br>Case Quantity (UOM)<br>Weight Per Case<br>Collection Name                 | 4.70<br>10<br>47.6<br>Modern Mixer        |
| Weight Per UOM (LBS)<br>Case Quantity (UOM)<br>Weight Per Case<br>Collection Name<br>Sample Price | 4.70<br>10<br>47.6<br>Modern Mixer<br>6.5 |