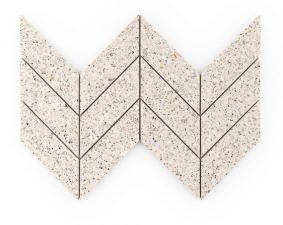

## 5 - Modern Mixer™: Chapter 5 Chevron Mosaic - Spirits

## **Tile Specs**

| Part #                                                                                            | 51626                                     |
|---------------------------------------------------------------------------------------------------|-------------------------------------------|
| Product Name                                                                                      | Chevron Mosaic                            |
| Materials                                                                                         | Terrazzo                                  |
| Finish                                                                                            | Semi Polished                             |
| Thickness (MM)                                                                                    | 10                                        |
| Height (IN)                                                                                       | 8.375                                     |
| Width (IN)                                                                                        | 16.125                                    |
| Coverage Per Piece (SF)                                                                           | 0.938                                     |
|                                                                                                   |                                           |
| Unit of Measure                                                                                   | Each                                      |
| Unit of Measure<br>Weight Per UOM (LBS)                                                           | Each<br>4.70                              |
|                                                                                                   |                                           |
| Weight Per UOM (LBS)                                                                              | 4.70                                      |
| Weight Per UOM (LBS)<br>Case Quantity (UOM)                                                       | 4.70<br>10                                |
| Weight Per UOM (LBS)<br>Case Quantity (UOM)<br>Weight Per Case                                    | 4.70<br>10<br>47.6                        |
| Weight Per UOM (LBS)<br>Case Quantity (UOM)<br>Weight Per Case<br>Collection Name                 | 4.70<br>10<br>47.6<br>Modern Mixer        |
| Weight Per UOM (LBS)<br>Case Quantity (UOM)<br>Weight Per Case<br>Collection Name<br>Sample Price | 4.70<br>10<br>47.6<br>Modern Mixer<br>6.5 |