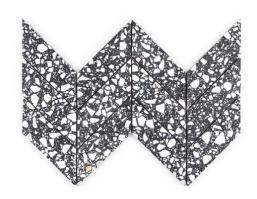

## 5 - Modern Mixer™: Chapter 5 Chevron Mosaic - Vermouth

Tile Application

Shade Variation

## **Tile Specs**

| Part #                                                                      | 51650                              |
|-----------------------------------------------------------------------------|------------------------------------|
| <b>Product Name</b>                                                         | Chevron Mosaic                     |
| Materials                                                                   | Terrazzo                           |
| Finish                                                                      | Semi Polished                      |
| Thickness (MM)                                                              | 10                                 |
| Height (IN)                                                                 | 8.375                              |
| Width (IN)                                                                  | 16.125                             |
| Coverage Per Piece (SF)                                                     | 0.938                              |
|                                                                             |                                    |
| Unit of Measure                                                             | Each                               |
| Unit of Measure Weight Per UOM (LBS)                                        | Each<br>4.70                       |
|                                                                             |                                    |
| Weight Per UOM (LBS)                                                        | 4.70                               |
| Weight Per UOM (LBS) Case Quantity (UOM)                                    | 4.70                               |
| Weight Per UOM (LBS)  Case Quantity (UOM)  Weight Per Case                  | 4.70<br>10<br>47.6                 |
| Weight Per UOM (LBS)  Case Quantity (UOM)  Weight Per Case  Collection Name | 4.70<br>10<br>47.6<br>Modern Mixer |