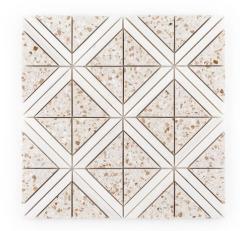

## 5 - Modern Mixer™: Chapter 5 Cloven Mosaic - Bourbon

Tile Application

Shade Variation

## **Tile Specs**

| Part #                                                                      | 51635                              |
|-----------------------------------------------------------------------------|------------------------------------|
| <b>Product Name</b>                                                         | Cloven Mosaic                      |
| Materials                                                                   | Terrazzo                           |
| Finish                                                                      | Semi Polished                      |
| Thickness (MM)                                                              | 10                                 |
| Height (IN)                                                                 | 12                                 |
| Width (IN)                                                                  | 12                                 |
| Coverage Per Piece (SF)                                                     | 1                                  |
|                                                                             |                                    |
| Unit of Measure                                                             | Each                               |
| Unit of Measure Weight Per UOM (LBS)                                        | Each<br>4.60                       |
|                                                                             |                                    |
| Weight Per UOM (LBS)                                                        | 4.60                               |
| Weight Per UOM (LBS) Case Quantity (UOM)                                    | 4.60                               |
| Weight Per UOM (LBS)  Case Quantity (UOM)  Weight Per Case                  | 4.60<br>10<br>46.6                 |
| Weight Per UOM (LBS)  Case Quantity (UOM)  Weight Per Case  Collection Name | 4.60<br>10<br>46.6<br>Modern Mixer |