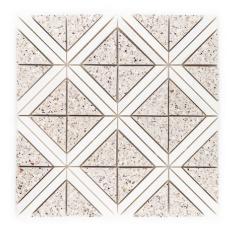

## 5 - Modern Mixer™: Chapter 5 Cloven Mosaic - Spirits

Tile Application

**Shade Variation** 

## **Tile Specs**

| Part #                                                                      | 51627                              |
|-----------------------------------------------------------------------------|------------------------------------|
| <b>Product Name</b>                                                         | Cloven Mosaic                      |
| Materials                                                                   | Terrazzo                           |
| Finish                                                                      | Semi Polished                      |
| Thickness (MM)                                                              | 10                                 |
| Height (IN)                                                                 | 12                                 |
| Width (IN)                                                                  | 12                                 |
| Coverage Per Piece (SF)                                                     | 1                                  |
|                                                                             |                                    |
| Unit of Measure                                                             | Each                               |
| Unit of Measure Weight Per UOM (LBS)                                        | Each<br>4.60                       |
|                                                                             |                                    |
| Weight Per UOM (LBS)                                                        | 4.60                               |
| Weight Per UOM (LBS) Case Quantity (UOM)                                    | 4.60                               |
| Weight Per UOM (LBS)  Case Quantity (UOM)  Weight Per Case                  | 4.60<br>10<br>46.6                 |
| Weight Per UOM (LBS)  Case Quantity (UOM)  Weight Per Case  Collection Name | 4.60<br>10<br>46.6<br>Modern Mixer |