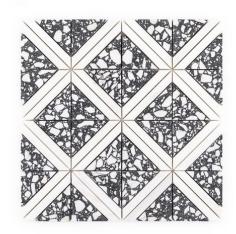

## 5 - Modern Mixer™: Chapter 5 Cloven Mosaic - Vermouth

Tile Application

Shade Variation

## **Tile Specs**

| Part #                                                                      | 51651                              |
|-----------------------------------------------------------------------------|------------------------------------|
| <b>Product Name</b>                                                         | Cloven Mosaic                      |
| Materials                                                                   | Terrazzo                           |
| Finish                                                                      | Semi Polished                      |
| Thickness (MM)                                                              | 10                                 |
| Height (IN)                                                                 | 12                                 |
| Width (IN)                                                                  | 12                                 |
| Coverage Per Piece (SF)                                                     | 1                                  |
|                                                                             |                                    |
| Unit of Measure                                                             | Each                               |
| Unit of Measure Weight Per UOM (LBS)                                        | Each 4.60                          |
|                                                                             |                                    |
| Weight Per UOM (LBS)                                                        | 4.60                               |
| Weight Per UOM (LBS) Case Quantity (UOM)                                    | 4.60                               |
| Weight Per UOM (LBS) Case Quantity (UOM) Weight Per Case                    | 4.60<br>10<br>46.6                 |
| Weight Per UOM (LBS)  Case Quantity (UOM)  Weight Per Case  Collection Name | 4.60<br>10<br>46.6<br>Modern Mixer |