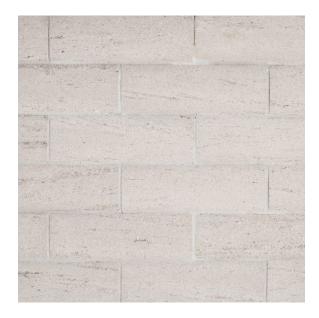

## 11 - Align®: Chapter Eleven Convex 11.875" x 12.25" - Shadow

Shade Variation

## **Tile Specs**

| Sample SKU              | AP11946         |
|-------------------------|-----------------|
| Sample Price            | 5               |
| Part #                  | 11946           |
| Collection Name         | Align           |
| Product Name            | Convex          |
| Color Name              | Shadow          |
| Materials               | Beige Limestone |
| Finish                  | Honed           |
| Thickness (MM)          | 12              |
| Height (IN)             | 11.875          |
| Width (IN)              | 12.25           |
| Coverage Per Piece (SF) | 1.01            |
| Unit of Measure         | Each            |
| Weight Per UOM (LBS)    | 5.2             |
| Case Quantity (UOM)     | 8               |
| Sample                  | Sample          |
| Weight Per Case         | 41.6            |