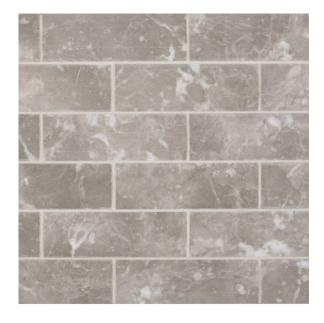

## 11 - Align®: Chapter Eleven Convex 11.875" x 12.25" - Suede

Shade Variation

## **Tile Specs**

| Sample SKU              | AP11947      |
|-------------------------|--------------|
| Sample Price            | 5            |
| Part #                  | 11947        |
| <b>Collection Name</b>  | Align        |
| <b>Product Name</b>     | Convex       |
| Color Name              | Suede        |
| Materials               | Taupe Marble |
| Finish                  | Honed        |
| Thickness (MM)          | 12           |
| Height (IN)             | 11.875       |
| Width (IN)              | 12.25        |
| Coverage Per Piece (SF) | 1.01         |
| Unit of Measure         | Each         |
| Weight Per UOM (LBS)    | 5.91         |
| Case Quantity (UOM)     | 8            |
| Sample                  | Sample       |
| Weight Per Case         | 47.28        |