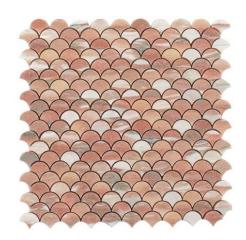

## 10 - Eternal by Jeffrey Court™: Chapter 10Debutante - Gown Mosaic

Tile Application

Shade Variation

## **Tile Specs**

| Part #                  | 22127                    |
|-------------------------|--------------------------|
| <b>Product Name</b>     | Debutante - Gown Mosaic  |
| Color Name              | Gown                     |
| Materials               | Marble                   |
| Finish                  | Polished                 |
| Thickness (MM)          | 9.5                      |
| Height (IN)             | 11.75                    |
| Width (IN)              | 11.75                    |
| Coverage Per Piece (SF) | 0.699                    |
| Unit of Measure         | Each                     |
| Weight Per UOM (LBS)    | 5                        |
| Case Quantity (UOM)     | 5                        |
| Weight Per Case         | 25.6                     |
| Collection Name         | Eternal by Jeffrey Court |
| Sample                  | Sample                   |
| Sample Price            | 7.5                      |
| Sample SKU              | AP22127                  |