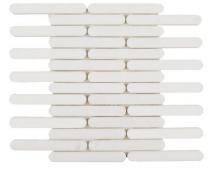

## 10 - Eternal by Jeffrey Court<sup>™</sup>: Chapter 10 Debutante - Grace Mosaic

## **Tile Specs**

| Part #                  | 22112                    |
|-------------------------|--------------------------|
| Product Name            | Debutante – Grace Mosaic |
| Color Name              | Grace                    |
| Materials               | Marble                   |
| Finish                  | Honed                    |
| Thickness (MM)          | 10                       |
| Height (IN)             | 12                       |
| Width (IN)              | 11.75                    |
| Coverage Per Piece (SF) | 0.979                    |
| Unit of Measure         | Each                     |
| Weight Per UOM (LBS)    | 5.28                     |
| Case Quantity (UOM)     | 5                        |
| Weight Per Case         | 27                       |
| Collection Name         | Eternal by Jeffrey Court |
| Sample                  | Sample                   |
| Sample Price            | 7.5                      |
| Sample SKU              | AP22112                  |