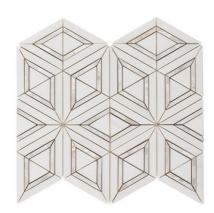

## 10 - Eternal by Jeffrey Court™: Chapter 10Debutante - Tiara Mosaic

Tile Application

Shade Variation

## **Tile Specs**

| Part #                  | 22160                    |
|-------------------------|--------------------------|
| <b>Product Name</b>     | Debutante - Tiara Mosaic |
| Color Name              | Tiara                    |
| Materials               | Marble                   |
| Finish                  | Gloss/ Semi Polished     |
| Thickness (MM)          | 10                       |
| Height (IN)             | 12                       |
| Width (IN)              | 10.5                     |
| Coverage Per Piece (SF) | 0.875                    |
| Unit of Measure         | Each                     |
| Weight Per UOM (LBS)    | 3.4                      |
| Case Quantity (UOM)     | 10                       |
| Weight Per Case         | 34.6                     |
| <b>Collection Name</b>  | Eternal by Jeffrey Court |
| Sample                  | Sample                   |
| Sample Price            | 7.5                      |
| Sample SKU              | AP22160                  |