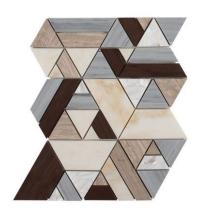

## 10 - Eternal by Jeffrey Court™: Chapter 10 Derby - Fairway Mosaic

Tile Application

Shade Variation

## **Tile Specs**

| Part #                  | 22116                    |
|-------------------------|--------------------------|
| <b>Product Name</b>     | Derby – Fairway Mosaic   |
| Color Name              | Fairway                  |
| Materials               | Marble                   |
| Finish                  | Gloss/ Polished          |
| Thickness (MM)          | 10                       |
| Height (IN)             | 11.5                     |
| Width (IN)              | 8.75                     |
| Coverage Per Piece (SF) | 0.699                    |
| Unit of Measure         | Each                     |
| Weight Per UOM (LBS)    | 5.5                      |
| Case Quantity (UOM)     | 5                        |
| Weight Per Case         | 28.1                     |
| <b>Collection Name</b>  | Eternal by Jeffrey Court |
| Sample                  | Sample                   |
| Sample Price            | 7.5                      |
| Sample SKU              | AP22116                  |