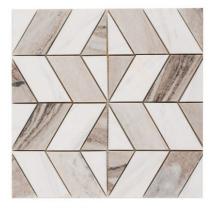

## 10 - Eternal by Jeffrey Court<sup>™</sup>: Chapter 10 Derby - Gallant Mosaic

## **Tile Specs**

| Part #                  | 22132                    |
|-------------------------|--------------------------|
| Product Name            | Derby – Gallant Mosaic   |
| Color Name              | Gallant                  |
| Materials               | Marble                   |
| Finish                  | Honed/ Polished          |
| Thickness (MM)          | 10                       |
| Height (IN)             | 12                       |
| Width (IN)              | 12                       |
| Coverage Per Piece (SF) | 1                        |
| Unit of Measure         | Each                     |
| Weight Per UOM (LBS)    | 5.28                     |
| Case Quantity (UOM)     | 10                       |
| Weight Per Case         | 53.4                     |
| Collection Name         | Eternal by Jeffrey Court |
| Sample                  | Sample                   |
| Sample Price            | 7.5                      |
| Sample SKU              | AP22132                  |