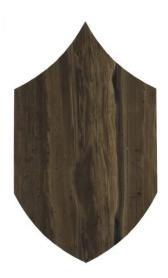

## 10 - Eternal by Jeffrey Court™: Chapter 10 Derby - Medallion Mosaic

Tile Application

## **Tile Specs**

| Part #                  | 22114                    |
|-------------------------|--------------------------|
| <b>Product Name</b>     | Derby - Medallion Mosaic |
| Color Name              | Medallion                |
| Materials               | Marble                   |
| Finish                  | Honed                    |
| Thickness (MM)          | 10                       |
| Height (IN)             | 13.25                    |
| Width (IN)              | 7.75                     |
| Coverage Per Piece (SF) | 0.487                    |
| Unit of Measure         | Each                     |
| Weight Per UOM (LBS)    | 2.2                      |
| Case Quantity (UOM)     | 5                        |
| Weight Per Case         | 11.6                     |
| <b>Collection Name</b>  | Eternal by Jeffrey Court |
| Sample                  | Sample                   |
| Sample Price            | 7.5                      |
| Sample SKU              | AP22114                  |