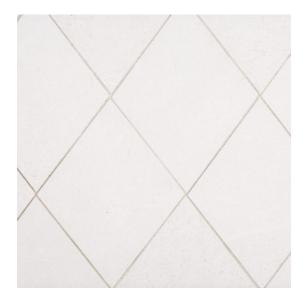

## 11 - Align®: Chapter Eleven Diamond Field Tile 6" x 7.9375" -Pale

## **Tile Specs**

| Sample SKU              | APPALE             |
|-------------------------|--------------------|
| Sample Price            | 5                  |
| Part #                  | 11918              |
| Collection Name         | Align              |
| Product Name            | Diamond Field Tile |
| Color Name              | Pale               |
| Materials               | Cream Limestone    |
| Finish                  | Honed              |
| Thickness (MM)          | 9.5                |
| Height (IN)             | 6                  |
| Width (IN)              | 7.937              |
| Coverage Per Piece (SF) | 0.166              |
| Unit of Measure         | SQ. FT.            |
| Weight Per UOM (LBS)    | 4.1                |
| Case Quantity (UOM)     | 5                  |
| Weight Per Case         | 20.5               |
| Sample                  | Sample             |
| Weight Per Case         | 20.5               |
|                         |                    |

## Tile Specs

6x8 bathroom tiles. field tile. light limestone. honed finish. khaki.