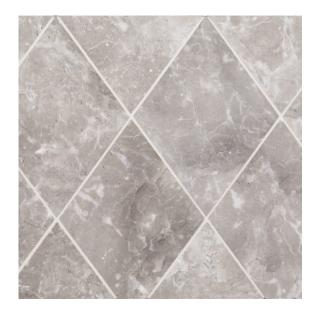

## 11 - Align®: Chapter Eleven Diamond Field Tile 6" x 7.9375" -Suede

### **Tile Specs**

| Sample SKU              | APSUEDE            |
|-------------------------|--------------------|
| Sample Price            | 5                  |
| Part #                  | 11919              |
| Collection Name         | Align              |
| Product Name            | Diamond Field Tile |
| Color Name              | Suede              |
| Materials               | Taupe Marble       |
| Finish                  | Honed              |
| Thickness (MM)          | 9.5                |
| Height (IN)             | 6                  |
| Width (IN)              | 7.937              |
| Coverage Per Piece (SF) | 0.166              |
| Unit of Measure         | SQ. FT.            |
| Weight Per UOM (LBS)    | 5.08               |
| Case Quantity (UOM)     | 5                  |
| Sample                  | Sample             |
| Weight Per Case         | 25.4               |

### Tile Specs

6x8 inch wall tiles. field tile. dark grey marble. honed finish. dark grey shower tile.