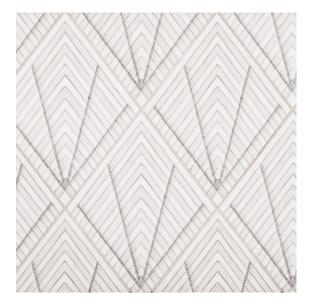

## 11 - Align®: Chapter Eleven Drawn Stone Diamond 6" x 7.9375" - Graph Drawn Stone Decorative

Tile Application

**Shade Variation** 

## **Tile Specs**

| Sample SKU              | AP11960                      |
|-------------------------|------------------------------|
| Sample Price            | 5                            |
| Part #                  | 11960                        |
| <b>Collection Name</b>  | Align                        |
| Product Name            | Drawn Stone Diamond          |
| Color Name              | Graph Drawn Stone Decorative |
| Materials               | Light Limestone              |
| Finish                  | Honed                        |
| Thickness (MM)          | 9.5                          |
| Height (IN)             | 6                            |
| Width (IN)              | 7.937                        |
| Coverage Per Piece (SF) | 0.166                        |
| Unit of Measure         | Each                         |
| Weight Per UOM (LBS)    | 0.78                         |
| Case Quantity (UOM)     | 30                           |
| Sample                  | Sample                       |
| Weight Per Case         | 23.4                         |