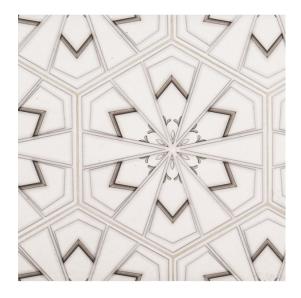

© Jeffrey Court, Inc. 620 Parkridge Avenue | Norco, CA 92860 P| 951.340.3383 | Info@jeffreycourt.com

11 - Align®: Chapter Eleven
Drawn Stone Hex 8" x 9.25" - Geode
Drawn Stone Decorative

Tile Application

## **Tile Specs**

| Sample SKU              | AP11958                      |
|-------------------------|------------------------------|
| Sample Price            | 5                            |
| Part #                  | 11958                        |
| <b>Collection Name</b>  | Align                        |
| Product Name            | Drawn Stone Hex              |
| Color Name              | Geode Drawn Stone Decorative |
| Materials               | Light Limestone              |
| Finish                  | Honed                        |
| Thickness (MM)          | 9.5                          |
| Height (IN)             | 8                            |
| Width (IN)              | 9.25                         |
| Coverage Per Piece (SF) | 0.385                        |
| Unit of Measure         | Each                         |
| Weight Per UOM (LBS)    | 1.72                         |
| Case Quantity (UOM)     | 20                           |
| Weight Per Case         | 34.4                         |
| Weight Per Case         | 34.4                         |
| Sample                  | Sample                       |