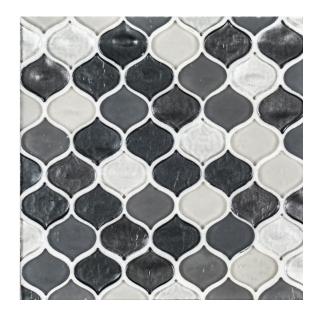

## 1 - Suite Glass: Chapter One Droplet 10.25" x 10.375" -Silhouette

## **Tile Specs**

| Sample SKU              | AP10131         |
|-------------------------|-----------------|
| Sample Price            | 5               |
| Part #                  | 10131           |
| Collection Name         | Suite Glass     |
| Product Name            | Droplet         |
| Color Name              | Silhouette      |
| Materials               | Pressed Glass   |
| Finish                  | Multi/Specialty |
| Thickness (MM)          | 6               |
| Height (IN)             | 10.25           |
| Width (IN)              | 10.375          |
| Coverage Per Piece (SF) | 0.738           |
| Unit of Measure         | Each            |
| Weight Per UOM (LBS)    | 1.9             |
| Case Quantity (UOM)     | 15              |
| Weight Per Case         | 28.5            |
| Sample                  | Sample          |