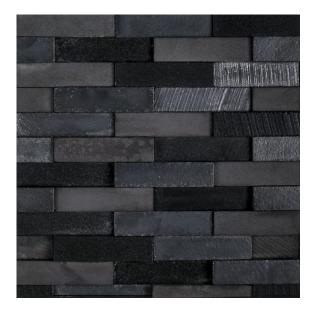

## 12 - Ashland & Halsted®: Chapter Twelve Elevation Brick 9.875" x 11.875" - Cast Iron

Tile Application

Shade Variation

## **Tile Specs**

| Sample SKU              | AP12305           |
|-------------------------|-------------------|
| Sample Price            | 5                 |
| Part #                  | 12305             |
| <b>Collection Name</b>  | Ashland & Halsted |
| Product Name            | Elevation Brick   |
| Color Name              | Cast Iron         |
| Materials               | Basalt            |
| Finish                  | Gloss             |
| Thickness (MM)          | 21                |
| Height (IN)             | 9.875             |
| Width (IN)              | 11.875            |
| Coverage Per Piece (SF) | 0.814             |
| Unit of Measure         | Each              |
| Weight Per UOM (LBS)    | 6.45              |
| Case Quantity (UOM)     | 5                 |
| Weight Per Case         | 32.25             |
| Sample                  | Sample            |