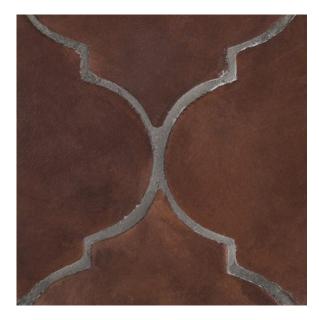

## 4 - Via ®: Chapter Four Estela 6.75" x 7.875" - Ignus

Tile Application

**Shade Variation** 

## **Tile Specs**

| Sample SKU              | AP41702                     |
|-------------------------|-----------------------------|
| Sample Price            | 5                           |
| Part #                  | 41706                       |
| <b>Collection Name</b>  | VIA                         |
| <b>Product Name</b>     | Estela                      |
| Color Name              | Ignus                       |
| Materials               | Glazed-Red Body Terra Cotta |
| Finish                  | Satin                       |
| Thickness (MM)          | 16.5                        |
| Height (IN)             | 6.75                        |
| Width (IN)              | 7.875                       |
| Coverage Per Piece (SF) | 0.208                       |
| Unit of Measure         | Each                        |
| Weight Per UOM (LBS)    | 1.35                        |
| Case Quantity (UOM)     | 20                          |
| Sample                  | Sample                      |
| Weight Per Case         | 27                          |