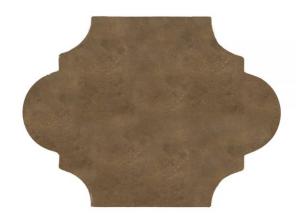

## 4 - Via®: Chapter Four Felipe 8.875" x 12.25" - Brunus

Tile Application

Shade Variation

## **Tile Specs**

| Sample SKU              | AP41802                     |
|-------------------------|-----------------------------|
| Sample Price            | 5                           |
| Part #                  | 41805                       |
| Collection Name         | VIA                         |
| <b>Product Name</b>     | Felipe                      |
| Color Name              | Brunus                      |
| Materials               | Glazed-Red Body Terra Cotta |
| Finish                  | Satin                       |
| Thickness (MM)          | 16.5                        |
| Height (IN)             | 8.875                       |
| Width (IN)              | 12.25                       |
| Coverage Per Piece (SF) | 0.539                       |
| Unit of Measure         | Each                        |
| Weight Per UOM (LBS)    | 3.53                        |
| Case Quantity (UOM)     | 20                          |
| Weight Per Case         | 70.6                        |
| Sample                  | Sample                      |