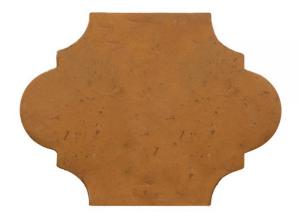

## 4 - Via®: Chapter Four Felipe 8.875" x 12.25" - Naturalis

## Tile Specs

red terracotta floor tiles. field tile. glazed terra cotta. satin finish. Red.