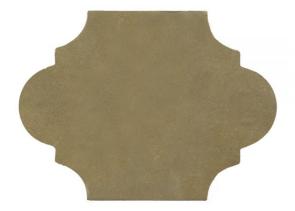

## 4 - Via®: Chapter Four Felipe 8.875" x 12.25" - Viride

## **Tile Specs**

| Sample SKU              | AP41602                     |
|-------------------------|-----------------------------|
| Sample Price            | 5                           |
| Part #                  | 41605                       |
| Collection Name         | VIA                         |
| Product Name            | Felipe                      |
| Color Name              | Viride                      |
| Materials               | Glazed-Red Body Terra Cotta |
| Finish                  | Satin                       |
| Thickness (MM)          | 16.5                        |
| Height (IN)             | 8.875                       |
| Width (IN)              | 12.25                       |
| Coverage Per Piece (SF) | 0.539                       |
| Unit of Measure         | Each                        |
| Weight Per UOM (LBS)    | 3.53                        |
| Case Quantity (UOM)     | 20                          |
| Weight Per Case         | 70.6                        |
| Sample                  | Sample                      |

## Tile Specs

large terracotta tiles. field tile. glazed terra cotta. satin finish. green ceramic subway tile.