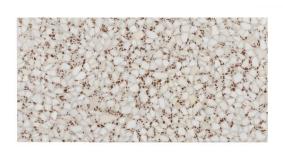

## 10 - Eternal by Jeffrey Court<sup>™</sup>: Chapter 10 Fete - 10" x 20" Field Tile (Terrazzo)

## Tile Specs

| Part #                  | 22147                        |
|-------------------------|------------------------------|
| Product Name            | Fete - 2.5" x 10" Field Tile |
| Color Name              | Terrazzo                     |
| Materials               | Terrazzo                     |
| Finish                  | Semi Polished                |
| Thickness (MM)          | 10                           |
| Height (IN)             | 9.875                        |
| Width (IN)              | 19.625                       |
| Coverage Per Piece (SF) | 1.346                        |
| Unit of Measure         | SQ. FT.                      |
| Weight Per UOM (LBS)    | 5.29                         |
| Case Quantity (UOM)     | 5                            |
| Weight Per Case         | 37.6                         |
| Collection Name         | Eternal by Jeffrey Court     |
| Sample                  | Sample                       |
| Sample Price            | 7.5                          |
| Sample SKU              | AP22147                      |