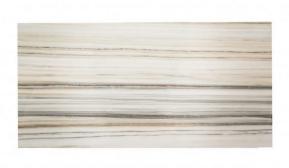

## 10 - Eternal by Jeffrey Court<sup>™</sup>: Chapter 10 Fete - 18" x 36" Field Tile

## **Tile Specs**

| Part #                  | 22121                       |
|-------------------------|-----------------------------|
| Product Name            | Fete – 18" x 36" Field Tile |
| Color Name              | Zebrino Gold                |
| Materials               | Marble                      |
| Finish                  | Polished                    |
| Thickness (MM)          | 9.5                         |
| Height (IN)             | 18                          |
| Width (IN)              | 36                          |
| Coverage Per Piece (SF) | 4.5                         |
| Unit of Measure         | SQ. FT.                     |
| Weight Per UOM (LBS)    | 24                          |
| Case Quantity (UOM)     | 2                           |
| Weight Per Case         | 48.6                        |
| Collection Name         | Eternal by Jeffrey Court    |
| Sample                  | Sample                      |
| Sample Price            | 7.5                         |
| Sample SKU              | AP22121                     |