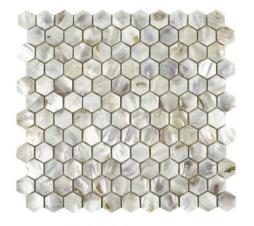

## **Tile Specs**

| Part #                  | 22133                    |
|-------------------------|--------------------------|
| Product Name            | Fete – Frolic Mosaic     |
| Color Name              | Frolic                   |
| Materials               | Mother of Pearl          |
| Finish                  | Gloss                    |
| Thickness (MM)          | 8                        |
| Height (IN)             | 11                       |
| Width (IN)              | 11.625                   |
| Coverage Per Piece (SF) | 0.888                    |
| Unit of Measure         | Each                     |
| Weight Per UOM (LBS)    | 2.6                      |
| Case Quantity (UOM)     | 10                       |
| Weight Per Case         | 26.6                     |
| Collection Name         | Eternal by Jeffrey Court |
| Sample                  | Sample                   |
| Sample Price            | 7.5                      |
| Sample SKU              | AP22133                  |