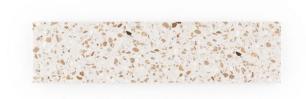

## 5 - Modern Mixer™: Chapter 5 Field 3" x 12" - Bourbon

Tile Application

Shade Variation

## **Tile Specs**

| Part #                                                                      | 51630                                |
|-----------------------------------------------------------------------------|--------------------------------------|
| <b>Product Name</b>                                                         | Field 3" x 12"                       |
| Materials                                                                   | Terrazzo                             |
| Finish                                                                      | Semi Polished                        |
| Thickness (MM)                                                              | 10                                   |
| Height (IN)                                                                 | 3                                    |
| Width (IN)                                                                  | 12                                   |
| Coverage Per Piece (SF)                                                     | 0.25                                 |
|                                                                             |                                      |
| Unit of Measure                                                             | Sqft                                 |
| Unit of Measure Weight Per UOM (LBS)                                        | Sqft<br>2.22                         |
|                                                                             | •                                    |
| Weight Per UOM (LBS)                                                        | 2.22                                 |
| Weight Per UOM (LBS) Case Quantity (UOM)                                    | 2.22                                 |
| Weight Per UOM (LBS) Case Quantity (UOM) Weight Per Case                    | 2.22<br>42<br>23.860                 |
| Weight Per UOM (LBS)  Case Quantity (UOM)  Weight Per Case  Collection Name | 2.22<br>42<br>23.860<br>Modern Mixer |