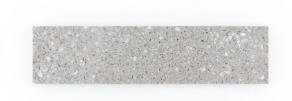

## 5 - Modern Mixer™: Chapter 5 Field 3" x 12" - Gibson

Tile Application

**Shade Variation** 

## **Tile Specs**

| Part #                                                                      | 51638                                |
|-----------------------------------------------------------------------------|--------------------------------------|
| <b>Product Name</b>                                                         | Field 3" x 12"                       |
| Materials                                                                   | Terrazzo                             |
| Finish                                                                      | Semi Polished                        |
| Thickness (MM)                                                              | 10                                   |
| Height (IN)                                                                 | 3                                    |
| Width (IN)                                                                  | 12                                   |
| Coverage Per Piece (SF)                                                     | 0.25                                 |
|                                                                             |                                      |
| Unit of Measure                                                             | Sqft                                 |
| Unit of Measure Weight Per UOM (LBS)                                        | Sqft<br>2.22                         |
|                                                                             | •                                    |
| Weight Per UOM (LBS)                                                        | 2.22                                 |
| Weight Per UOM (LBS) Case Quantity (UOM)                                    | 2.22                                 |
| Weight Per UOM (LBS) Case Quantity (UOM) Weight Per Case                    | 2.22<br>42<br>23.860                 |
| Weight Per UOM (LBS)  Case Quantity (UOM)  Weight Per Case  Collection Name | 2.22<br>42<br>23.860<br>Modern Mixer |