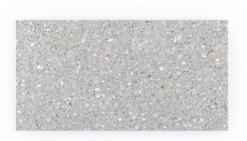

## 5 - Modern Mixer<sup>™</sup>: Chapter 5 Field 8" x 16" - Gibson

## **Tile Specs**

| Part #                  | 51639          |
|-------------------------|----------------|
| Product Name            | Field 8" x 16" |
| Materials               | Terrazzo       |
| Finish                  | Semi Polished  |
| Thickness (MM)          | 10             |
| Height (IN)             | 8              |
| Width (IN)              | 15.375         |
| Coverage Per Piece (SF) | 0.854          |
| Unit of Measure         | Sqft           |
| Weight Per UOM (LBS)    | 4.43           |
| Case Quantity (UOM)     | 7              |
| Weight Per Case         | 27.754         |
| Collection Name         | Modern Mixer   |
| Sample Price            | 6.5            |
| Color Name              | Gibson         |
| Sample                  | Sample         |