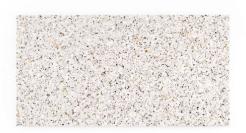

## 5 - Modern Mixer<sup>™</sup>: Chapter 5 Field 8" x 16" - Spirits

## **Tile Specs**

| Part #                                                                                            | 51623                                      |
|---------------------------------------------------------------------------------------------------|--------------------------------------------|
| Product Name                                                                                      | Field 8" x 16"                             |
| Materials                                                                                         | Terrazzo                                   |
| Finish                                                                                            | Semi Polished                              |
| Thickness (MM)                                                                                    | 10                                         |
| Height (IN)                                                                                       | 8                                          |
| Width (IN)                                                                                        | 15.375                                     |
| Coverage Per Piece (SF)                                                                           | 0.854                                      |
|                                                                                                   |                                            |
| Unit of Measure                                                                                   | Sqft                                       |
| Unit of Measure<br>Weight Per UOM (LBS)                                                           | Sqft<br>4.43                               |
|                                                                                                   |                                            |
| Weight Per UOM (LBS)                                                                              | 4.43                                       |
| Weight Per UOM (LBS)<br>Case Quantity (UOM)                                                       | 4.43<br>7                                  |
| Weight Per UOM (LBS)<br>Case Quantity (UOM)<br>Weight Per Case                                    | 4.43<br>7<br>27.108                        |
| Weight Per UOM (LBS)<br>Case Quantity (UOM)<br>Weight Per Case<br>Collection Name                 | 4.43<br>7<br>27.108<br>Modern Mixer        |
| Weight Per UOM (LBS)<br>Case Quantity (UOM)<br>Weight Per Case<br>Collection Name<br>Sample Price | 4.43<br>7<br>27.108<br>Modern Mixer<br>6.5 |