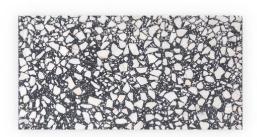

## 5 - Modern Mixer™: Chapter 5 Field 8" x 16" - Vermouth

Tile Application

**Shade Variation** 

## **Tile Specs**

| Part #                                                                      | 51647                               |
|-----------------------------------------------------------------------------|-------------------------------------|
| <b>Product Name</b>                                                         | Field 8" x 16"                      |
| Materials                                                                   | Terrazzo                            |
| Finish                                                                      | Semi Polished                       |
| Thickness (MM)                                                              | 10                                  |
| Height (IN)                                                                 | 8                                   |
| Width (IN)                                                                  | 15.375                              |
| Coverage Per Piece (SF)                                                     | 0.854                               |
|                                                                             |                                     |
| Unit of Measure                                                             | Sqft                                |
| Unit of Measure Weight Per UOM (LBS)                                        | Sqft<br>4.43                        |
|                                                                             | ·                                   |
| Weight Per UOM (LBS)                                                        | 4.43                                |
| Weight Per UOM (LBS) Case Quantity (UOM)                                    | 4.43                                |
| Weight Per UOM (LBS)  Case Quantity (UOM)  Weight Per Case                  | 4.43<br>7<br>27.754                 |
| Weight Per UOM (LBS)  Case Quantity (UOM)  Weight Per Case  Collection Name | 4.43<br>7<br>27.754<br>Modern Mixer |