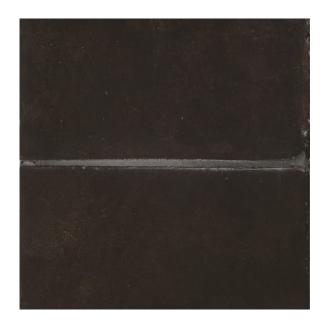

# 4 - Via®: Chapter Four Field Tile 10" x 10" - Brunus

#### **Tile Specs**

| Sample SKU              | AP41802                     |
|-------------------------|-----------------------------|
| Sample Price            | 5                           |
| Part #                  | 41803                       |
| Collection Name         | VIA                         |
| Product Name            | Field Tile                  |
| Color Name              | Brunus                      |
| Materials               | Glazed-Red Body Terra Cotta |
| Finish                  | Satin                       |
| Thickness (MM)          | 16.5                        |
| Height (IN)             | 10                          |
| Width (IN)              | 10                          |
| Coverage Per Piece (SF) | 0.694                       |
| Unit of Measure         | SQ. FT.                     |
| Weight Per UOM (LBS)    | 6.63                        |
| Case Quantity (UOM)     | 6.94                        |
| Weight Per Case         | 46.012                      |
| Sample                  | Sample                      |

### Tile Specs

wall tiles 10x10. field tile. red ceramic. satin finish. dark brown ceramic floor tile.