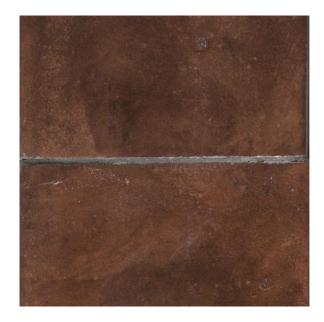

## 4 - Via®: Chapter Four Field Tile 10" x 10" - Ignus

Tile Application

Shade Variation

## **Tile Specs**

| Sample SKU              | AP41702                     |
|-------------------------|-----------------------------|
| Sample Price            | 5                           |
| Part #                  | 41703                       |
| <b>Collection Name</b>  | VIA                         |
| <b>Product Name</b>     | Field Tile                  |
| Color Name              | Ignus                       |
| Materials               | Glazed-Red Body Terra Cotta |
| Finish                  | Satin                       |
| Thickness (MM)          | 16.5                        |
| Height (IN)             | 10                          |
| Width (IN)              | 10                          |
| Coverage Per Piece (SF) | 0.694                       |
| Unit of Measure         | SQ. FT.                     |
| Weight Per UOM (LBS)    | 6.63                        |
| Case Quantity (UOM)     | 6.94                        |
| Weight Per Case         | 46.012                      |
| Sample                  | Sample                      |