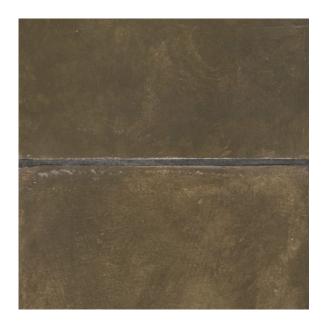

## 4 - Via®: Chapter Four Field Tile 10" x 10" - Viride

### **Tile Specs**

| Sample SKU              | AP41602                     |
|-------------------------|-----------------------------|
| Sample Price            | 5                           |
| Part #                  | 41603                       |
| Collection Name         | VIA                         |
| Product Name            | Field Tile                  |
| Color Name              | Viride                      |
| Materials               | Glazed-Red Body Terra Cotta |
| Finish                  | Satin                       |
| Thickness (MM)          | 16.5                        |
| Height (IN)             | 10                          |
| Width (IN)              | 10                          |
| Coverage Per Piece (SF) | 0.694                       |
| Unit of Measure         | SQ. FT.                     |
| Weight Per UOM (LBS)    | 6.63                        |
| Case Quantity (UOM)     | 6.94                        |
| Weight Per Case         | 46.012                      |
| Sample                  | Sample                      |

### Tile Specs

10x10 wall tiles. field tile. glazed terra cotta. satin finish. dark green subway tile.