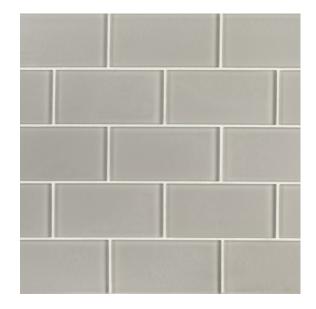

## 6 - Reef Glass®: Chapter Six Field Tile 3" x 6" - Coconut

Tile Application

Shade Variation

## **Tile Specs**

| Sample SKU              | AP69225       |
|-------------------------|---------------|
| Sample Price            | 5             |
| Part #                  | 69225         |
| <b>Product Name</b>     | Field Tile    |
| Collection Name         | Reef Glass    |
| Color Name              | Coconut       |
| Materials               | Colored Glass |
| Finish                  | Matte         |
| Thickness (MM)          | 8             |
| Height (IN)             | 3             |
| Width (IN)              | 6             |
| Coverage Per Piece (SF) | 0.125         |
| Unit of Measure         | SQ. FT.       |
| Weight Per UOM (LBS)    | 4             |
| Case Quantity (UOM)     | 4             |
| Weight Per Case         | 16            |
| Weight Per Case         | 16            |
| Sample                  | Sample        |