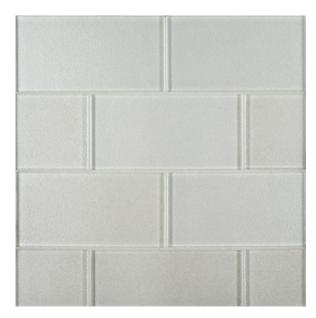

## 1 - Suite Glass: Chapter One Field Tile 3" x 6" - Diamond

**Tile Application** ..... Interior Walls Shower Walls

## **Tile Specs**

| Sample SKU              | AP10113                   |
|-------------------------|---------------------------|
| Sample Price            | 6.5                       |
| Part #                  | 10113                     |
| Collection Name         | Suite Glass               |
| Product Name            | Field Tile                |
| Color Name              | Diamond                   |
| Materials               | Colored Glass – Foil Back |
| Finish                  | Satin                     |
| Thickness (MM)          | 8                         |
| Height (IN)             | 3                         |
| Width (IN)              | 6                         |
| Coverage Per Piece (SF) | 0.125                     |
| Unit of Measure         | SQ. FT.                   |
| Weight Per UOM (LBS)    | 4                         |
| Case Quantity (UOM)     | 7.5                       |
| Sample                  | Sample                    |
| Weight Per Case         | 30                        |