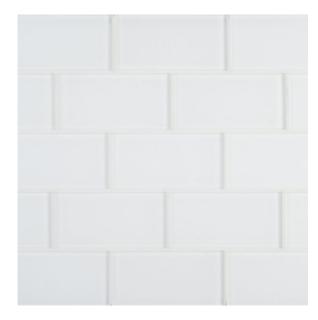

## 6 - Reef Glass®: Chapter Six Field Tile 3" x 6" - Lily

Tile Application

Shade Variation