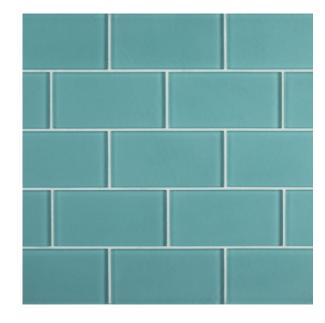

## 6 - Reef Glass®: Chapter Six Field Tile 3" x 6" - Marina

Tile Application

Shade Variation

## **Tile Specs**

| Sample SKU              | AP69233       |
|-------------------------|---------------|
| Sample Price            | 5             |
| Part #                  | 69233         |
| <b>Product Name</b>     | Field Tile    |
| Collection Name         | Reef Glass    |
| Color Name              | Marina        |
| Materials               | Colored Glass |
| Finish                  | Matte         |
| Thickness (MM)          | 8             |
| Height (IN)             | 3             |
| Width (IN)              | 6             |
| Coverage Per Piece (SF) | 0.125         |
| Unit of Measure         | SQ. FT.       |
| Weight Per UOM (LBS)    | 4             |
| Case Quantity (UOM)     | 4             |
| Weight Per Case         | 16            |
| Sample                  | Sample        |