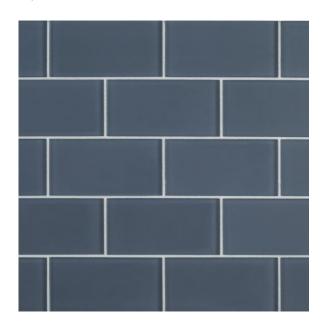

## 6 - Reef Glass®: Chapter Six Field Tile 3" x 6" - Oceana

## **Tile Specs**

| Sample SKU              | AP69241       |
|-------------------------|---------------|
| Sample Price            | 5             |
| Part #                  | 69241         |
| Product Name            | Field Tile    |
| Collection Name         | Reef Glass    |
| Color Name              | Oceana        |
| Materials               | Colored Glass |
| Finish                  | Matte         |
| Thickness (MM)          | 8             |
| Height (IN)             | 3             |
| Width (IN)              | 6             |
| Coverage Per Piece (SF) | 0.125         |
| Unit of Measure         | SQ. FT.       |
| Weight Per UOM (LBS)    | 4             |
| Case Quantity (UOM)     | 4             |
| Weight Per Case         | 16            |
| Sample                  | Sample        |