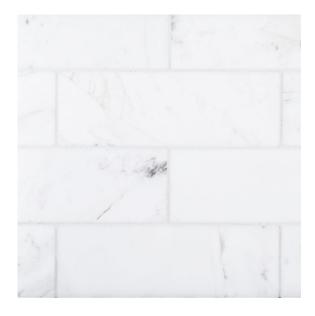

## 16 - Park Place®: Chapter Sixteen Field Tile 3" x 9" - Wall Street White

#### **Tile Specs**

| Sample SKU              | AP16602           |
|-------------------------|-------------------|
| Sample Price            | 5                 |
| Part #                  | 16608             |
| Collection Name         | Park Place        |
| Product Name            | Field Tile        |
| Color Name              | Wall Street White |
| Materials               | Volakas Marble    |
| Finish                  | Honed             |
| Thickness (MM)          | 9                 |
| Height (IN)             | 3                 |
| Width (IN)              | 9                 |
| Coverage Per Piece (SF) | 0.1875            |
| Unit of Measure         | SQ. FT.           |
| Weight Per UOM (LBS)    | 5.6               |
| Case Quantity (UOM)     | 5.63              |
| Weight Per Case         | 30.926            |
| Sample                  | Sample            |

### Tile Specs

3x9 white subway tile. white field tile. greek white marble. honed finish. basic white bathroom tiles.