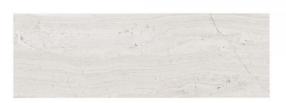

## 3 - Stream Stone: Chapter Three Field Tile 4" x 12" - Global Grey

## **Tile Specs**

| Sample SKU              | AP30108        |
|-------------------------|----------------|
| Sample Price            | 5              |
| Part #                  | 30103          |
| Collection Name         | Stream Stone   |
| Product Name            | Field Tile     |
| Color Name              | Global Grey    |
| Materials               | Grey Limestone |
| Finish                  | Brushed        |
| Thickness (MM)          | 10             |
| Height (IN)             | 4              |
| Width (IN)              | 12             |
| Coverage Per Piece (SF) | 0.333          |
| Unit of Measure         | SQ. FT.        |
| Weight Per UOM (LBS)    | 5.01           |
| Case Quantity (UOM)     | 6.66           |
| Weight Per Case         | 33.366         |
| Sample                  | Sample         |